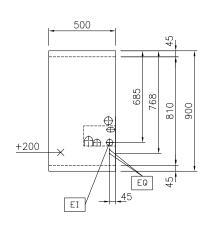

EI = Electrical inlet (power)
EQ = Equipotential screw

## Electric

Supply voltage:

**589573 (MCTDEBEDAO)** 400 V/3N ph/50/60 Hz

Total Watts: 6 kW

**Key Information:** 

On Base;One-Side

Configuration: Operated
External dimensions, Width: 500 mm
External dimensions, Depth: 900 mm
External dimensions, Height: 700 mm
Net weight: 98 kg