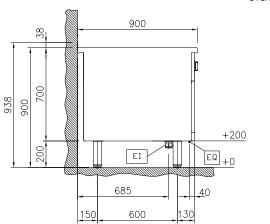

EI = Electrical inlet (power)
EQ = Equipotential screw

## Electric

Supply voltage:

**589573 (MCTDEBEDAO)** 400 V/3N ph/50/60 Hz

Total Watts: 6 kW

**Key Information:** 

On Base;One-Side

Configuration: Operated
External dimensions, Width: 500 mm
External dimensions, Depth: 900 mm
External dimensions, Height: 700 mm
Net weight: 98 kg