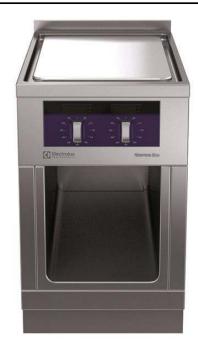

Modular Cooking Range Line thermaline 90 - 500mm Freestanding Electric Free-cooking Top, Smooth, 1 Side, Backsplash, H=700

| ITEM #  |   |
|---------|---|
| MODEL # |   |
| NAME #  |   |
| SIS #   |   |
| AIA #   |   |
| AIA #   | _ |

**589573 (MCTDEBEDAO)** 

Electric Free-Cooking Top, one-side operated with backsplash

### Item No.

Unit constructed according to DIN 18860\_2 with 20 mm drop nose top and 70 mm recessed plinth. Internal frame for heavy duty sturdiness in stainless steel. 2 mm top in 1.4301 (AISI 304). Flat surface construction, easily cleanable. THERMODUL connection system enables seamless worktop when units are connected and avoids soil penetrating. Smooth electrically-heated solid plate made of 20 mm thick steel with a wide rounded cleaning zone around the plate. Rapid plate heat up, continuously ready to use; maximum reachable surface temperature of 350°C. Stainless steel high splash guards on the rear and sides. Overheat protection switches off the supply in case of overheating. Standby function saves energy and quickly recovers maximum power. Metal knobs with embedded hygienic silicon "soft" grip enable easier handling and cleaning.

### Main Features

- Rapid heat up of the plate and continuously ready for use.
- Overheat protection: a temperature sensor switches off the supply in case of overheating.
- Wide rounded cleaning zone around the plates for easier cleaning.
- All major components may be easily accessed from the front.
- THERMODUL connection system creates a seamless work top when units are connected to each other thus avoiding soil penetrating vital components and facilitating the removal of units in case of replacement or service.
- Metal knobs with embedded hygienic silicon "soft" grip for easier handling and cleaning. The special design of the controls prevent infiltration of liquids or soil into vital components.
- Large visible digital display manufactured in tempered glass to resist heat and chemicals, showing temperatures or power settings. The display also shows on/off status of the appliance and on/off status of the heating elements.
- Cooking plate and base joint profile guarantee against soil infiltration.
- Surface temperature up to 350°C
- For direct and indirect cooking.

# Construction

- Unit constructed according to DIN 18860\_2 with 20 mm drop nose top and 70 mm recessed plinth.
- Flat surface construction with minimal hidden areas to easily clean all surfaces
- IPX5 water resistance certification.
- Cooking surface is an electrically heated solid plate made from 20 mm thick stainless steel AISI 316 - DIN 1.4404.
- 2mm thick top in stainless steel AISI 304 DIN 1,4301.
- Internal frame for heavy duty sturdiness in stainless steel.