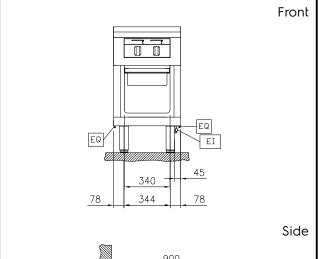

EI = Electrical inlet (power)
EQ = Equipotential screw

## Electric

Supply voltage:

**589573 (MCTDEBEDAO)** 400 V/3N ph/50/60 Hz

Total Watts: 6 kW

**Key Information:** 

On Base;One-Side

Configuration: Operated
External dimensions, Width: 500 mm
External dimensions, Depth: 900 mm
External dimensions, Height: 700 mm
Net weight: 98 kg